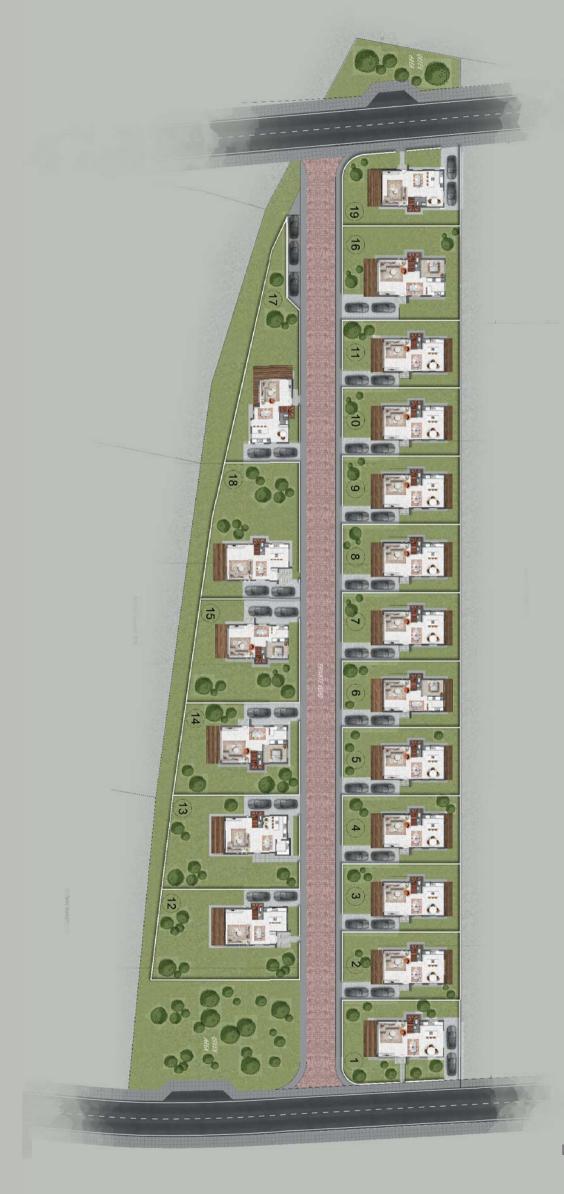

## **Investment Package**

Three, 3 bedroom villas // Price: €1,500,000\*

#### **Private Residence**

One, 4 bedroom villa // Price: €500,000\*

Price: €2,000,000 plus any VAT\*

#### **Investment Returns:**

Three, 3 bedroom villas // Annual Rent €45,000\* 5 year return €225,000 payable in advance

**HOUSE AREA** Cover Area 200m<sup>2</sup> Roof Garden 70m<sup>2</sup>

**BEDROOMS** 

#### LIVING NEAR THE SEA

Within an area of more than 90,000 sq. meters, more than 60 traditional and modern designed villas are constructed in a brand new neighborhood, planed, designed and landscaped by Domenica Group.