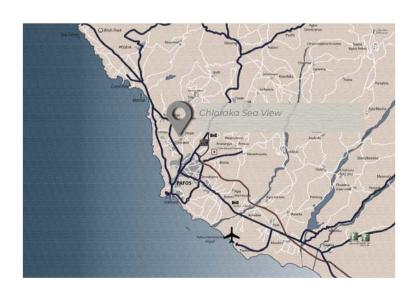

### THE LOCATION

- > Accessible location
- > Near many facilities and amenities
- > Ideal quiet residential area
- > 6 minutes' walking distance to St. George Beach
- > 5 minutes' drive from the new Pafos Marina

Set in the unique lush rural area of Chloraka, 6 minutes walking distance from the beach, and only a short walking distance to local amenities and facilities. Making it the ideal location for a permanent home or holiday accommodation.

With the new Pafos marina just 1km away, the capital growth of these villas is guaranteed. Elegantly designed and spacious two and three storey villas with roof gardens in generously sized plots and well-designed projects. The ideal investment location...