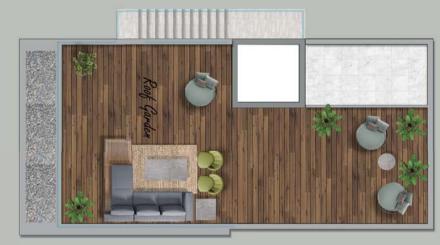

#### **Investment Returns:**

Three, 3 bedroom villas // Annual Rent €45,000\* 5 year return €225,000 payable in advance

**HOUSE AREA** Cover Area 200m<sup>2</sup> Roof Garden 70m<sup>2</sup>

**BEDROOMS** 

### THE PROJECT

- > 3+1 bedroom villas in large plots
- > Large rooms and bathrooms
- > Roof garden with stunning sea views