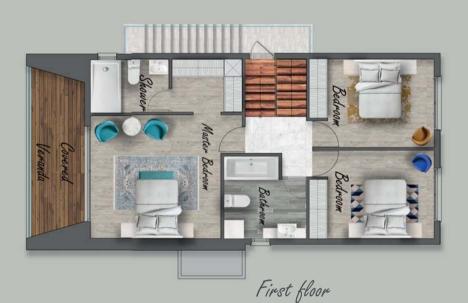

#### **Investment Returns:**

Three, 3 bedroom villas // Annual Rent €45,000\* 5 year return €225,000 payable in advance

**HOUSE AREA** Cover Area 200m<sup>2</sup> Roof Garden 70m<sup>2</sup>

**BEDROOMS** 

### THE PROJECT

- > 3+1 bedroom villas in large plots
- > Large rooms and bathrooms
- > Roof garden with stunning sea views