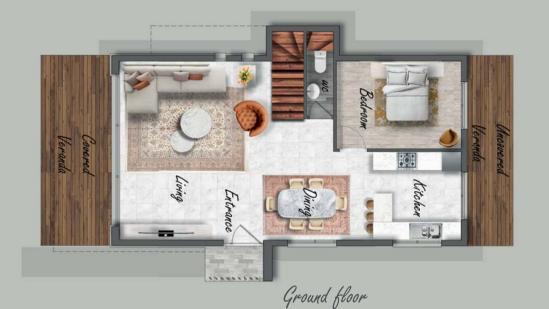

#### **Investment Returns:**

Three, 3 bedroom villas // Annual Rent €45,000\* 5 year return €225,000 payable in advance

**HOUSE AREA** Cover Area 200m<sup>2</sup> Roof Garden 70m<sup>2</sup>

**BEDROOMS** 

### THE PROJECT

- > 3+1 bedroom villas in large plots
- > Large rooms and bathrooms
- > Roof garden with stunning sea views